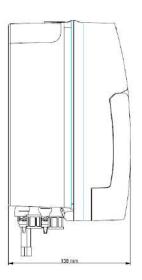

| Power Supply: A= 220 Vac |        |      |
|   |             |        |                     |               |                                             | 10                       | Option |      |
|   |             |        |                     |               |                                             |                          | 11-12  | Free |
|   |             |        |                     |               |                                             |                          |        |      |
| Р | D           | PR     | 1H                  | 1H            | Α                                           | 0                        | 00     |      |

# PERISTALTIC DOSING PUMP

## **PoolDose Series**



#### **DIMENSIONS**

### Single







### **Double and Triple**