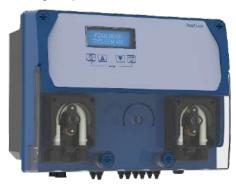

## **PoolDose Series**

The **PoolDose** Display is a professional pump suitable for use in Swimming Pool markets.

#### **FEATURES:**

- IP 65 Level Protection
- Alphanumeric Display
- Wheel holder mounted on ball bearing, for a longer pump life
- New motors with extended life time
- Snap on transparent cover
- Two roller PTFE body, for a more proportional dosing and an extended lifetime

#### **TECHNICALCHARACTERISTICS:**

- FLOW RATES
  - o 1,5 l/h;
  - o 5 l/h
- BACK PRESSURE
  - o 1,5 bar
- POWER SUPPLY
  - 230÷Vac 50/60 Hz 7W or 12,5 W with galvanized insulation
- MATERIALS
  - o **ENCLOSURE**: ABS with fiber glass
  - o **PUMP HEAD**: PP
  - o **TUBES**: Santoprene
- DOSING
  - proportional mode
- MOTORS
  - o Brushed DC Motors
- MEASURE
  - o 0 ÷14 pH measure
  - o 0 ÷1000 Redox measure
  - $\circ$  0 5,00 ppm Free Chlorine
- FUNCTIONS
  - o Proportional dosing by pH feedback measure