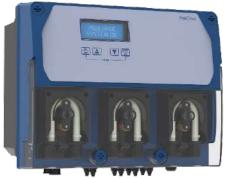

## **PoolDose Series**

The **PoolDose** Display is a professional pump suitable for use in Swimming Pool markets.

#### **FEATURES:**

- IP 65 Level Protection
- Alphanumeric Display
- Wheel holder mounted on ball bearing, for a longer pump life
- New motors with extended life time
- Snap on transparent cover
- Two roller PTFE body, for a more proportional dosing and an extended lifetime

#### **TECHNICALCHARACTERISTICS:**

- FLOW RATES
  - o 1,5 l/h;
  - o 5 l/h
- BACK PRESSURE
  - o 1,5 bar
- POWER SUPPLY
  - 230÷Vac 50/60 Hz 7W or 12,5 W with galvanized insulation
- MATERIALS
  - o **ENCLOSURE**: ABS with fiber glass
  - o **PUMP HEAD**: PP
  - o **TUBES**: Santoprene
- DOSING
  - proportional mode
- MOTORS
  - o Brushed DC Motors
- MEASURE
  - o 0 ÷14 pH measure
  - o 0 ÷1000 Redox measure
  - $\circ$  0 5,00 ppm Free Chlorine
- FUNCTIONS
  - o Proportional dosing by pH feedback measure