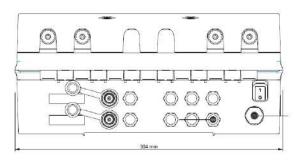

| Power Supply: A= 220 Vac |        |      |
|   |             |        |                     |               |                                             | 10                       | Option |      |
|   |             |        |                     |               |                                             |                          | 11-12  | Free |
|   |             |        |                     |               |                                             |                          |        |      |
| Р | D           | PR     | 1H                  | 1H            | Α                                           | 0                        | 00     |      |

# PERISTALTIC DOSING PUMP

## **PoolDose Series**



#### **DIMENSIONS**

### Single







### **Double and Triple**