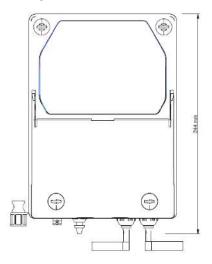

9                                           | Power Supply: A= 220 Vac |        |      |
|   |             |        |                     |               |                                             | 10                       | Option |      |
|   |             |        |                     |               |                                             |                          | 11-12  | Free |
|   |             |        |                     |               |                                             |                          |        |      |
| Р | D           | PR     | 1H                  | 1H            | Α                                           | 0                        | 00     |      |

# PERISTALTIC DOSING PUMP

## **PoolDose Series**



#### **DIMENSIONS**

### Single







### **Double and Triple**