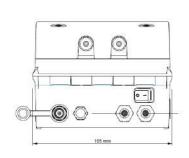

| Power Supply: A= 220 Vac |        |      |
|   |             |        |                     |               |                                             | 10                       | Option |      |
|   |             |        |                     |               |                                             |                          | 11-12  | Free |
|   |             |        |                     |               |                                             |                          |        |      |
| Р | D           | PR     | 1H                  | 1H            | Α                                           | 0                        | 00     |      |

# PERISTALTIC DOSING PUMP

## **PoolDose Series**



#### **DIMENSIONS**

### Single







### **Double and Triple**