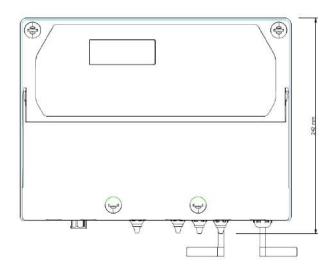

| Power Supply: A= 220 Vac |        |      |
|   |             |        |                     |               |                                             | 10                       | Option |      |
|   |             |        |                     |               |                                             |                          | 11-12  | Free |
|   |             |        |                     |               |                                             |                          |        |      |
| Р | D           | PR     | 1H                  | 1H            | Α                                           | 0                        | 00     |      |

# PERISTALTIC DOSING PUMP

## **PoolDose Series**



#### **DIMENSIONS**

### Single







### **Double and Triple**