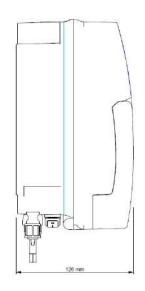

| Power Supply: A= 220 Vac |        |      |
|   |             |        |                     |               |                                             | 10                       | Option |      |
|   |             |        |                     |               |                                             |                          | 11-12  | Free |
|   |             |        |                     |               |                                             |                          |        |      |
| Р | D           | PR     | 1H                  | 1H            | Α                                           | 0                        | 00     |      |

# PERISTALTIC DOSING PUMP

## **PoolDose Series**



#### **DIMENSIONS**

### Single







### **Double and Triple**