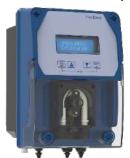

## **PoolDose Series**

The **PoolDose** Display is a professional pump suitable for use in Swimming Pool markets.

#### **FEATURES:**

- IP 65 Level Protection
- Alphanumeric Display
- Wheel holder mounted on ball bearing, for a longer pump life
- New motors with extended life time
- Snap on transparent cover
- Two roller PTFE body, for a more proportional dosing and an extended lifetime

#### **TECHNICALCHARACTERISTICS:**

- FLOW RATES
  - o 1,5 l/h;
  - o 5 l/h
- BACK PRESSURE
  - o 1,5 bar
- POWER SUPPLY
  - 230÷Vac 50/60 Hz 7W or 12,5 W with galvanized insulation
- MATERIALS
  - o **ENCLOSURE**: ABS with fiber glass
  - o **PUMP HEAD**: PP
  - o **TUBES**: Santoprene
- DOSING
  - proportional mode
- MOTORS
  - o Brushed DC Motors
- MEASURE
  - o 0 ÷14 pH measure
  - o 0 ÷1000 Redox measure
  - $\circ$  0 5,00 ppm Free Chlorine
- FUNCTIONS
  - o Proportional dosing by pH feedback measure