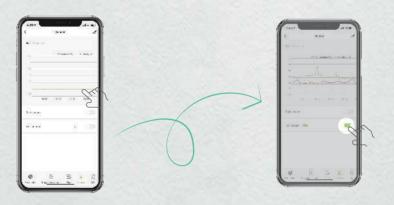

# Connect to Smart Phone App:

#### **TTV103FRF Watering Tap Timer Adding**

- 1 .Click "+" button in app, select "smart irrigation" and click " Bluetooth water timer" icon.
- 2 .Insert 4\*AA batteries into TTV103BRF, press and hold button untill the LED light quickly flashes.
- 3. Click "confirm indicator rapidly link" in app, wait for 10-15 seconds, conneting successfully.