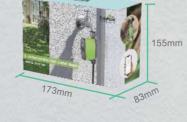

## **Product Specification:**

|       | ı |
|-------|---|
| 100mm | ۱ |
|       |   |

138mm

| TTV103BRF SIZE    |               |  |
|-------------------|---------------|--|
| Product Dimension | 105*45*165mm  |  |
| Box Size          | 155*83*173mm  |  |
| Product Weight    | 278g          |  |
| Carton Dimension  | 354*270*336mm |  |
| Gross Weight      | 9.5kg         |  |