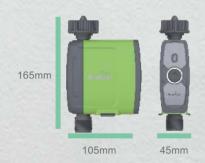

## **Product Specification:**

|       | ı |
|-------|---|
| 100mm | ۱ |
|       |   |

138mm

| TTV103BRF SIZE    |               |  |
|-------------------|---------------|--|
| Product Dimension | 105*45*165mm  |  |
| Box Size          | 155*83*173mm  |  |
| Product Weight    | 278g          |  |
| Carton Dimension  | 354*270*336mm |  |
| Gross Weight      | 9.5kg         |  |