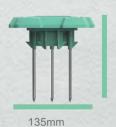

135mm

|                                                                                                                                                                                                                                                                                                                                                                                                                                                                                                                                                                                                                                                                                                                                                                                                                                                                                                                                                                                                                                                                                                                                                                                                                                                                                                                                                                                                                                                                                                                                                                                                                                                                                                                                                                                                                                                                                                                                                                                                                                                                                                                                | li-on  | _     |
|--------------------------------------------------------------------------------------------------------------------------------------------------------------------------------------------------------------------------------------------------------------------------------------------------------------------------------------------------------------------------------------------------------------------------------------------------------------------------------------------------------------------------------------------------------------------------------------------------------------------------------------------------------------------------------------------------------------------------------------------------------------------------------------------------------------------------------------------------------------------------------------------------------------------------------------------------------------------------------------------------------------------------------------------------------------------------------------------------------------------------------------------------------------------------------------------------------------------------------------------------------------------------------------------------------------------------------------------------------------------------------------------------------------------------------------------------------------------------------------------------------------------------------------------------------------------------------------------------------------------------------------------------------------------------------------------------------------------------------------------------------------------------------------------------------------------------------------------------------------------------------------------------------------------------------------------------------------------------------------------------------------------------------------------------------------------------------------------------------------------------------|--------|-------|
| The second street of the secon | apoint | 142mm |
| 145mm                                                                                                                                                                                                                                                                                                                                                                                                                                                                                                                                                                                                                                                                                                                                                                                                                                                                                                                                                                                                                                                                                                                                                                                                                                                                                                                                                                                                                                                                                                                                                                                                                                                                                                                                                                                                                                                                                                                                                                                                                                                                                                                          |        | 05mm  |

| TCS005ARF SIZE    |                      |  |  |
|-------------------|----------------------|--|--|
| Product Dimension | 135*138*100mm        |  |  |
| Box Size          | 142*105*145mm        |  |  |
| Product Weight    | 260g                 |  |  |
| Carton Dimension  | 547*300*305mm(20pcs) |  |  |
| Gross Weight      | 6.2kg                |  |  |