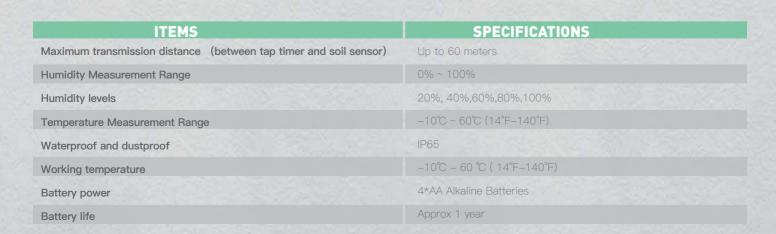

|                                                                   | of Boll load long          |
|-------------------------------------------------------------------|----------------------------|
| Maximum transmission distance (between tap timer and soil sensor) | Up to 60 meters            |
| Waterproof and dustproof                                          | IP54                       |
| Working pressure                                                  | 0.5bar-5bar (7.25-72.5PSI) |
| Max flow rate                                                     | 35L/min                    |
| aucet size                                                        | 3/4" or 1"                 |
| hread                                                             | BSP or NH                  |
| Vorking temperature                                               | 3°C − 50°C (37°F−122°F)    |
| Battery power                                                     | 4*AA Alkaline Batteries    |
| Battery life                                                      | Approx 1 year              |