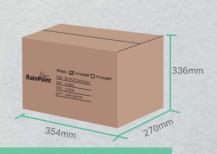

## **Product Specification:**

|       | ı |
|-------|---|
| 100mm | ۱ |
|       |   |

138mm

| TTV103BRF SIZE    |               |  |
|-------------------|---------------|--|
| Product Dimension | 105*45*165mm  |  |
| Box Size          | 155*83*173mm  |  |
| Product Weight    | 278g          |  |
| Carton Dimension  | 354*270*336mm |  |
| Gross Weight      | 9.5kg         |  |