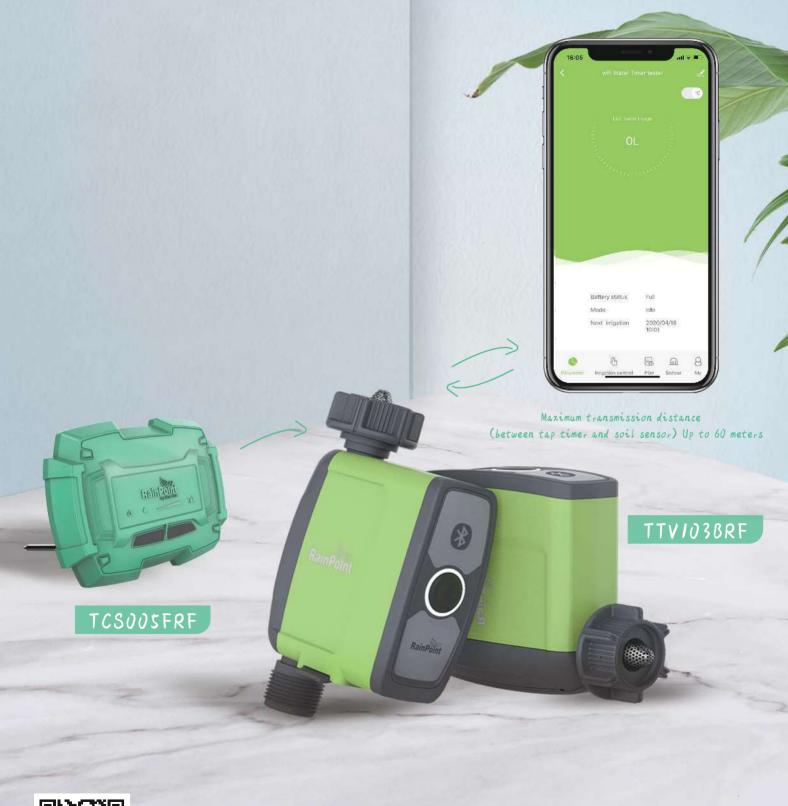

# Bluetooth Controlled Smart Irrigation Timer System

Bluetooth Control smart watering tap timer system is composed of smart watering timer TTV103BRF and soil moisture sensor TCS005ARF. The smart phone App can control the watering tap timer via Bluetooth. The feedback of the watering tap timer and the data of the soil moisture sensor will also be displayed on the smart phone App.

# TTV103WRF

TTV103BRF is a smart watering timer connecting to the RainPoint® mobile App by Bluetooth. It's available to set the irrigation mode, watering time and frequency at a specific time as you want. With the bulit-in water flow sensor, user can monitor the watering plans wirelessly.

### TCS005FRF

TCS005ARF soil moisture sensor measures soil temperature and humidity in real time to monitor and protect your plants. It constitutes an intelligent irrigation system with the watering tap timer by bluetooth App.