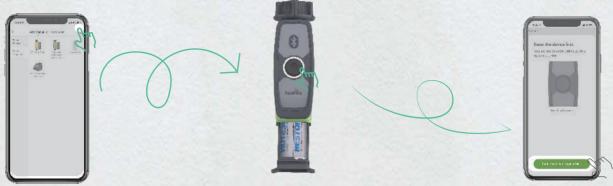

#### **TTV103FRF Watering Tap Timer Adding**

- 1 .Click "+" button in app, select "smart irrigation" and click " Bluetooth water timer" icon.
- 2 .Insert 4\*AA batteries into TTV103BRF, press and hold button untill the LED light quickly flashes.
- 3. Click "confirm indicator rapidly link" in app, wait for 10-15 seconds, conneting successfully.

#### **TCS005ARF Soil Moisture Sensor**

- 1. Open the battery compartment of the sensor, the sensor is ready for connecting enter the control panel. after 3 AAA batteries inserted.
  - 2. Click the TTV103BRF icon in app,
- 3. Click the "sensor" panel, click the button and wait for 5-10 seconds, then connecting successfully.