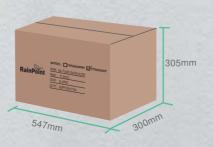

| TCS005ARF SIZE    |                      |  |  |
|-------------------|----------------------|--|--|
| Product Dimension | 135*138*100mm        |  |  |
| Box Size          | 142*105*145mm        |  |  |
| Product Weight    | 260g                 |  |  |
| Carton Dimension  | 547*300*305mm(20pcs) |  |  |
| Gross Weight      | 6.2kg                |  |  |